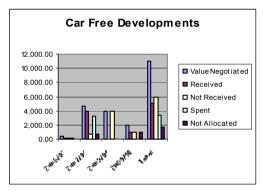

20,000.00

935,002.00

5,164.12

5,164.12

0.00

0.00

| Street Sc                                                                      | ene<br>Value<br>Negotiated                                                                                                                                    | Received                                                                                           | Not Received                                                                                  | Spent                                                                                                      | Not<br>Allocated                                                             |
|--------------------------------------------------------------------------------|---------------------------------------------------------------------------------------------------------------------------------------------------------------|----------------------------------------------------------------------------------------------------|-----------------------------------------------------------------------------------------------|------------------------------------------------------------------------------------------------------------|------------------------------------------------------------------------------|
| Pre<br>2005                                                                    | 65,000.00                                                                                                                                                     | 65,000.00                                                                                          | 0.00                                                                                          | 65,000.00                                                                                                  | 0.00                                                                         |
| 2005/06                                                                        | 172,000.00                                                                                                                                                    | 75,000.00                                                                                          | 97,000.00                                                                                     | 25,000.00                                                                                                  | 50,000.00                                                                    |
| 2006/07                                                                        | 140,000.00                                                                                                                                                    | 140,000.00                                                                                         | 0.00                                                                                          | 115,000.00                                                                                                 | 25,000.00                                                                    |
| 2007/07                                                                        | 2,108,585.00                                                                                                                                                  | 272,000.00                                                                                         | 1,836,585.00                                                                                  | 122,000.00                                                                                                 | 150,000.00                                                                   |
| 2007/00                                                                        | 197,000.00                                                                                                                                                    | 10,000.00                                                                                          | 187,000.00                                                                                    | 0.00                                                                                                       | 10,000.00                                                                    |
| 2009/10                                                                        | 534,375.00                                                                                                                                                    | 100,000.00                                                                                         | 434,375.00                                                                                    | 0.00                                                                                                       | 100,000.00                                                                   |
| Total                                                                          | 3,216,960.00                                                                                                                                                  | 662,000.00                                                                                         | 2,554,960.00                                                                                  | 327,000.00                                                                                                 | 335,000.00                                                                   |
|                                                                                | Developments Value Negotiated                                                                                                                                 | Received                                                                                           | Not Received                                                                                  | Spent                                                                                                      | Not<br>Allocated                                                             |
| 2006/07                                                                        | 400.00                                                                                                                                                        | 200.00                                                                                             | 200.00                                                                                        | 200.00                                                                                                     | 0.00                                                                         |
| 2007/08                                                                        | 4,650.00                                                                                                                                                      | 3,950.00                                                                                           | 700.00                                                                                        | 3,200.00                                                                                                   | 750.00                                                                       |
| 2008/09                                                                        | 4,000.00                                                                                                                                                      | 0.00                                                                                               | 4,000.00                                                                                      | 0.00                                                                                                       | 0.00                                                                         |
| 2009/10                                                                        | 2,000.00                                                                                                                                                      | 1,000.00                                                                                           | 1,000.00                                                                                      | 0.00                                                                                                       | 1,000.00                                                                     |
| Total                                                                          | 11,050.00                                                                                                                                                     | 5,150.00                                                                                           | 5,900.00                                                                                      | 3,400.00                                                                                                   | 1,750.00                                                                     |
| Recreation<br>Value<br>Negotiated                                              |                                                                                                                                                               |                                                                                                    |                                                                                               |                                                                                                            |                                                                              |
|                                                                                | Value                                                                                                                                                         | Received                                                                                           | Not Received                                                                                  | Spent                                                                                                      | Not<br>Allocated                                                             |
| Pre 2005                                                                       | Value<br>Negotiated                                                                                                                                           |                                                                                                    | Not Received                                                                                  |                                                                                                            |                                                                              |
| Pre                                                                            | Value                                                                                                                                                         | 20,000.00<br>43,500.00                                                                             |                                                                                               | 20,000.00<br>0                                                                                             | Allocated                                                                    |
| Pre<br>2005                                                                    | Value<br>Negotiated<br>20,000.00                                                                                                                              | 20,000.00                                                                                          | 0.00                                                                                          | 20,000.00                                                                                                  | Allocated 0.00                                                               |
| Pre<br>2005<br>2006/07                                                         | Value<br>Negotiated<br>20,000.00<br>43,500.00<br>63,500.00                                                                                                    | 20,000.00<br>43,500.00                                                                             | 0.00<br>0.00                                                                                  | 20,000.00                                                                                                  | 0.00<br>43,500.00                                                            |
| Pre 2005 2006/07 Total                                                         | Value<br>Negotiated<br>20,000.00<br>43,500.00<br>63,500.00                                                                                                    | 20,000.00<br>43,500.00<br>63,500.00                                                                | 0.00<br>0.00<br>0.00                                                                          | 20,000.00 0 20,000.00                                                                                      | 0.00<br>43,500.00<br>43,500.00<br>Not                                        |
| Pre<br>2005<br>2006/07<br>Total<br>Employm                                     | Value<br>Negotiated  20,000.00 43,500.00 63,500.00  ent Value Negotiated                                                                                      | 20,000.00<br>43,500.00<br>63,500.00<br>Received                                                    | 0.00<br>0.00<br>0.00<br>Not Received                                                          | 20,000.00<br>0<br>20,000.00<br>Spent                                                                       | 0.00<br>43,500.00<br>43,500.00<br>Not<br>Allocated                           |
| Pre 2005 2006/07 Total Employm 2005/06                                         | Value<br>Negotiated  20,000.00 43,500.00 63,500.00  ent Value Negotiated  210,000.00                                                                          | 20,000.00<br>43,500.00<br>63,500.00<br>Received                                                    | 0.00<br>0.00<br>0.00<br>Not Received                                                          | 20,000.00<br>0<br>20,000.00<br>Spent<br>10,000.00                                                          | 0.00<br>43,500.00<br>43,500.00<br>Not<br>Allocated                           |
| Pre 2005 2006/07 Total Employm 2005/06 2006/07 Total Affordab                  | Value Negotiated  20,000.00 43,500.00 63,500.00  ent Value Negotiated  210,000.00 75,000.00                                                                   | 20,000.00<br>43,500.00<br>63,500.00<br>Received<br>10,000.00<br>60,000.00                          | 0.00<br>0.00<br>0.00<br>Not Received<br>200,000.00<br>15,000.00                               | 20,000.00<br>0<br>20,000.00<br>Spent<br>10,000.00<br>60,000.00                                             | 0.00<br>43,500.00<br>43,500.00<br>Not<br>Allocated<br>0.00<br>0.00           |
| Pre 2005 2006/07 Total Employm 2005/06 2006/07 Total Affordab                  | Value Negotiated  20,000.00 43,500.00 63,500.00  Pent Value Negotiated  210,000.00 75,000.00 285,000.00  le Housing Value Negotiated                          | 20,000.00<br>43,500.00<br>63,500.00<br>Received<br>10,000.00<br>60,000.00<br>70,000.00             | 0.00<br>0.00<br>0.00<br>Not Received<br>200,000.00<br>15,000.00<br>215,000.00                 | 20,000.00<br>0<br>20,000.00<br>Spent<br>10,000.00<br>60,000.00<br>70,000.00<br>Spent                       | 0.00 43,500.00 43,500.00  Not Allocated  0.00 0.00  Not Allocated            |
| Pre 2005 2006/07 Total Employm 2005/06 2006/07 Total Affordab Pre 2005         | Value Negotiated  20,000.00 43,500.00 63,500.00  ent Value Negotiated  210,000.00 75,000.00 285,000.00  le Housing Value Negotiated  925,000.00               | 20,000.00<br>43,500.00<br>63,500.00<br>Received<br>10,000.00<br>60,000.00<br>70,000.00<br>Received | 0.00<br>0.00<br>0.00<br>Not Received<br>200,000.00<br>15,000.00<br>215,000.00<br>Not Received | 20,000.00<br>0<br>20,000.00<br>Spent<br>10,000.00<br>60,000.00<br>70,000.00<br>Spent                       | 0.00 43,500.00 43,500.00  Not Allocated  0.00 0.00  Not Allocated  0.00 0.00 |
| Pre 2005 2006/07 Total Employm 2005/06 2006/07 Total Affordab Pre 2005 2008/09 | Value Negotiated  20,000.00 43,500.00 63,500.00  Pent Value Negotiated  210,000.00 75,000.00 285,000.00  le Housing Value Negotiated  925,000.00 1,320,000.00 | 20,000.00<br>43,500.00<br>63,500.00<br>Received<br>10,000.00<br>60,000.00<br>70,000.00<br>Received | 0.00<br>0.00<br>0.00<br>Not Received<br>200,000.00<br>15,000.00<br>215,000.00<br>Not Received | 20,000.00<br>0<br>20,000.00<br>Spent<br>10,000.00<br>60,000.00<br>70,000.00<br>Spent<br>925,000.00<br>0.00 | 0.00 43,500.00  Not Allocated  0.00 0.00  Not Allocated  0.00 0.00  0.00     |
| Pre 2005 2006/07 Total Employm 2005/06 2006/07 Total Affordab Pre 2005         | Value Negotiated  20,000.00 43,500.00 63,500.00  ent Value Negotiated  210,000.00 75,000.00 285,000.00  le Housing Value Negotiated  925,000.00               | 20,000.00<br>43,500.00<br>63,500.00<br>Received<br>10,000.00<br>60,000.00<br>70,000.00<br>Received | 0.00<br>0.00<br>0.00<br>Not Received<br>200,000.00<br>15,000.00<br>215,000.00<br>Not Received | 20,000.00<br>0<br>20,000.00<br>Spent<br>10,000.00<br>60,000.00<br>70,000.00<br>Spent                       | 0.00 43,500.00 43,500.00  Not Allocated  0.00 0.00  Not Allocated  0.00 0.00 |