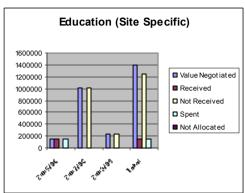

#### Breakdown by Infrastructure Type

| Education                                        | n<br>Value<br>Negotiated                                                                           | Received                                                      | Not Received                                                                   | Spent                                                         | Not<br>Allocated                                                                   |
|--------------------------------------------------|----------------------------------------------------------------------------------------------------|---------------------------------------------------------------|--------------------------------------------------------------------------------|---------------------------------------------------------------|------------------------------------------------------------------------------------|
| Pre<br>2005                                      | 444,262.80                                                                                         | 324,014.79                                                    | 120,248.01                                                                     | 324,014.79                                                    | 0.00                                                                               |
| 2005/06                                          | 1,005,300.76                                                                                       | 687,439.70                                                    | 317,861.06                                                                     | 687,439.70                                                    | 0.00                                                                               |
| 2006/07                                          | 1,157,281.22                                                                                       | 914,519.28                                                    | 242,761.94                                                                     | 914,519.59                                                    | -0.31                                                                              |
| 2007/08                                          | 1,705,873.74                                                                                       | 1,412,364.17                                                  | 293,509.57                                                                     | 1,133,715.74                                                  | 278,648.43                                                                         |
| 2008/09                                          | 717,162.00                                                                                         | 0.00                                                          | 717,162.00                                                                     | 0.00                                                          | 0.00                                                                               |
| 2009/10                                          | 1,612,753.14                                                                                       | 242,100.81                                                    | 1,370,652.33                                                                   | 0.00                                                          | 242,100.81                                                                         |
| Total                                            | 6,642,633.66                                                                                       | 3,580,438.75                                                  | 3,062,194.91                                                                   | 3,059,689.82                                                  | 520,748.93                                                                         |
| Education                                        | n Site Specific<br>Value<br>Negotiated                                                             | Received                                                      | Not Received                                                                   | Spent                                                         | Not<br>Allocated                                                                   |
| 2005/06                                          | 154000                                                                                             | 154,000.00                                                    | 0.00                                                                           | 154,000.00                                                    | 0.00                                                                               |
| 2007/08                                          | 1010000                                                                                            | 0.00                                                          | 1,010,000.00                                                                   | 0.00                                                          | 0.00                                                                               |
| 2008/09                                          | 240000                                                                                             | 0.00                                                          | 240,000.00                                                                     | 0.00                                                          | 0.00                                                                               |
|                                                  |                                                                                                    |                                                               |                                                                                |                                                               |                                                                                    |
| Total                                            | 1,404,000.00                                                                                       | 154,000.00                                                    | 1,250,000.00                                                                   | 154,000.00                                                    | 0.00                                                                               |
|                                                  | 1,404,000.00  nent (Site Specif Value Negotiated                                                   | ·                                                             | 1,250,000.00<br>Not Received                                                   | 154,000.00<br>Spent                                           | 0.00<br>Not<br>Allocated                                                           |
|                                                  | nent (Site Specif<br>Value                                                                         | ic)                                                           | , ,                                                                            |                                                               | Not                                                                                |
| Environm<br>Pre                                  | nent (Site Specif<br>Value<br>Negotiated                                                           | ic)<br>Received                                               | Not Received                                                                   | Spent                                                         | Not<br>Allocated                                                                   |
| Environm<br>Pre<br>2005                          | value<br>Value<br>Negotiated<br>2,655,500.00                                                       | ic)<br>Received<br>2,639,500.00                               | Not Received<br>16,000.00                                                      | Spent<br>1,619,351.65                                         | Not<br>Allocated<br>1,020,148.35                                                   |
| Pre 2005 2005/06                                 | value<br>Negotiated<br>2,655,500.00<br>413,109.86                                                  | 2,639,500.00<br>233,958.32                                    | Not Received<br>16,000.00<br>179,151.54                                        | Spent<br>1,619,351.65<br>141,958.32                           | Not<br>Allocated<br>1,020,148.35<br>92,000.00                                      |
| Pre 2005 2005/06 2006/07                         | value<br>Negotiated<br>2,655,500.00<br>413,109.86<br>192,000.00                                    | 2,639,500.00<br>233,958.32<br>162,000.00                      | 16,000.00<br>179,151.54<br>30,000.00                                           | Spent  1,619,351.65 141,958.32 162,000.00                     | Not<br>Allocated<br>1,020,148.35<br>92,000.00<br>0.00                              |
| Pre 2005 2005/06 2006/07 2007/08                 | 2,655,500.00<br>413,109.86<br>192,000.00<br>5,581,800.00                                           | 2,639,500.00<br>233,958.32<br>162,000.00<br>71,800.00         | 16,000.00<br>179,151.54<br>30,000.00<br>5,510,000.00                           | Spent  1,619,351.65 141,958.32 162,000.00 51,800.00           | Not<br>Allocated<br>1,020,148.35<br>92,000.00<br>0.00<br>20,000.00                 |
| Pre 2005 2005/06 2006/07 2007/08 2008/09         | 2,655,500.00<br>413,109.86<br>192,000.00<br>5,581,800.00                                           | 2,639,500.00<br>233,958.32<br>162,000.00<br>71,800.00<br>0.00 | 16,000.00<br>179,151.54<br>30,000.00<br>5,510,000.00<br>5,000.00               | Spent  1,619,351.65 141,958.32 162,000.00 51,800.00 0.00      | Not<br>Allocated<br>1,020,148.35<br>92,000.00<br>0.00<br>20,000.00<br>0.00         |
| Pre 2005 2005/06 2006/07 2007/08 2008/09 2009/10 | 2,655,500.00<br>413,109.86<br>192,000.00<br>5,581,800.00<br>5,000.00<br>225,000.00<br>9,072,409.86 | 2,639,500.00<br>233,958.32<br>162,000.00<br>71,800.00<br>0.00 | 16,000.00<br>179,151.54<br>30,000.00<br>5,510,000.00<br>5,000.00<br>225,000.00 | Spent  1,619,351.65 141,958.32 162,000.00 51,800.00 0.00 0.00 | Not<br>Allocated<br>1,020,148.35<br>92,000.00<br>0.00<br>20,000.00<br>0.00<br>0.00 |