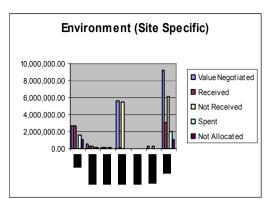

#### Breakdown by Infrastructure Type

| Education                                        | n<br>Value<br>Negotiated                                                                           | Received                                                      | Not Received                                                                   | Spent                                                         | Not<br>Allocated                                                                   |
|--------------------------------------------------|----------------------------------------------------------------------------------------------------|---------------------------------------------------------------|--------------------------------------------------------------------------------|---------------------------------------------------------------|------------------------------------------------------------------------------------|
| Pre<br>2005                                      | 444,262.80                                                                                         | 324,014.79                                                    | 120,248.01                                                                     | 324,014.79                                                    | 0.00                                                                               |
| 2005/06                                          | 1,005,300.76                                                                                       | 687,439.70                                                    | 317,861.06                                                                     | 687,439.70                                                    | 0.00                                                                               |
| 2006/07                                          | 1,157,281.22                                                                                       | 914,519.28                                                    | 242,761.94                                                                     | 914,519.59                                                    | -0.31                                                                              |
| 2007/08                                          | 1,705,873.74                                                                                       | 1,412,364.17                                                  | 293,509.57                                                                     | 1,133,715.74                                                  | 278,648.43                                                                         |
| 2008/09                                          | 717,162.00                                                                                         | 0.00                                                          | 717,162.00                                                                     | 0.00                                                          | 0.00                                                                               |
| 2009/10                                          | 1,612,753.14                                                                                       | 242,100.81                                                    | 1,370,652.33                                                                   | 0.00                                                          | 242,100.81                                                                         |
| Total                                            | 6,642,633.66                                                                                       | 3,580,438.75                                                  | 3,062,194.91                                                                   | 3,059,689.82                                                  | 520,748.93                                                                         |
| Education                                        | n Site Specific<br>Value<br>Negotiated                                                             | Received                                                      | Not Received                                                                   | Spent                                                         | Not<br>Allocated                                                                   |
| 2005/06                                          | 154000                                                                                             | 154,000.00                                                    | 0.00                                                                           | 154,000.00                                                    | 0.00                                                                               |
| 2007/08                                          | 1010000                                                                                            | 0.00                                                          | 1,010,000.00                                                                   | 0.00                                                          | 0.00                                                                               |
| 2008/09                                          | 240000                                                                                             | 0.00                                                          | 240,000.00                                                                     | 0.00                                                          | 0.00                                                                               |
|                                                  |                                                                                                    |                                                               |                                                                                |                                                               |                                                                                    |
| Total                                            | 1,404,000.00                                                                                       | 154,000.00                                                    | 1,250,000.00                                                                   | 154,000.00                                                    | 0.00                                                                               |
|                                                  | 1,404,000.00  nent (Site Specif Value Negotiated                                                   | ·                                                             | 1,250,000.00<br>Not Received                                                   | 154,000.00<br>Spent                                           | 0.00<br>Not<br>Allocated                                                           |
|                                                  | nent (Site Specif<br>Value                                                                         | ic)                                                           | , ,                                                                            |                                                               | Not                                                                                |
| Environm<br>Pre                                  | nent (Site Specif<br>Value<br>Negotiated                                                           | ic)<br>Received                                               | Not Received                                                                   | Spent                                                         | Not<br>Allocated                                                                   |
| Environm<br>Pre<br>2005                          | value<br>Value<br>Negotiated<br>2,655,500.00                                                       | ic)<br>Received<br>2,639,500.00                               | Not Received<br>16,000.00                                                      | Spent<br>1,619,351.65                                         | Not<br>Allocated<br>1,020,148.35                                                   |
| Pre 2005 2005/06                                 | value<br>Negotiated<br>2,655,500.00<br>413,109.86                                                  | 2,639,500.00<br>233,958.32                                    | Not Received<br>16,000.00<br>179,151.54                                        | Spent<br>1,619,351.65<br>141,958.32                           | Not<br>Allocated<br>1,020,148.35<br>92,000.00                                      |
| Pre 2005 2005/06 2006/07                         | value<br>Negotiated<br>2,655,500.00<br>413,109.86<br>192,000.00                                    | 2,639,500.00<br>233,958.32<br>162,000.00                      | 16,000.00<br>179,151.54<br>30,000.00                                           | Spent  1,619,351.65 141,958.32 162,000.00                     | Not<br>Allocated<br>1,020,148.35<br>92,000.00<br>0.00                              |
| Pre 2005 2005/06 2006/07 2007/08                 | 2,655,500.00<br>413,109.86<br>192,000.00<br>5,581,800.00                                           | 2,639,500.00<br>233,958.32<br>162,000.00<br>71,800.00         | 16,000.00<br>179,151.54<br>30,000.00<br>5,510,000.00                           | Spent  1,619,351.65 141,958.32 162,000.00 51,800.00           | Not<br>Allocated<br>1,020,148.35<br>92,000.00<br>0.00<br>20,000.00                 |
| Pre 2005 2005/06 2006/07 2007/08 2008/09         | 2,655,500.00<br>413,109.86<br>192,000.00<br>5,581,800.00                                           | 2,639,500.00<br>233,958.32<br>162,000.00<br>71,800.00<br>0.00 | 16,000.00<br>179,151.54<br>30,000.00<br>5,510,000.00<br>5,000.00               | Spent  1,619,351.65 141,958.32 162,000.00 51,800.00 0.00      | Not<br>Allocated<br>1,020,148.35<br>92,000.00<br>0.00<br>20,000.00<br>0.00         |
| Pre 2005 2005/06 2006/07 2007/08 2008/09 2009/10 | 2,655,500.00<br>413,109.86<br>192,000.00<br>5,581,800.00<br>5,000.00<br>225,000.00<br>9,072,409.86 | 2,639,500.00<br>233,958.32<br>162,000.00<br>71,800.00<br>0.00 | 16,000.00<br>179,151.54<br>30,000.00<br>5,510,000.00<br>5,000.00<br>225,000.00 | Spent  1,619,351.65 141,958.32 162,000.00 51,800.00 0.00 0.00 | Not<br>Allocated<br>1,020,148.35<br>92,000.00<br>0.00<br>20,000.00<br>0.00<br>0.00 |