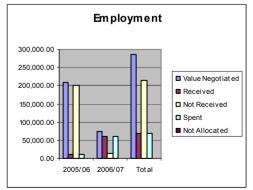

20,000.00

935,002.00

5,164.12

5,164.12

0.00

0.00

| Street Sc                                                                      | ene<br>Value<br>Negotiated                                                                                                                                    | Received                                                                                           | Not Received                                                                                  | Spent                                                                                                      | Not<br>Allocated                                                             |
|--------------------------------------------------------------------------------|---------------------------------------------------------------------------------------------------------------------------------------------------------------|----------------------------------------------------------------------------------------------------|-----------------------------------------------------------------------------------------------|------------------------------------------------------------------------------------------------------------|------------------------------------------------------------------------------|
| Pre<br>2005                                                                    | 65,000.00                                                                                                                                                     | 65,000.00                                                                                          | 0.00                                                                                          | 65,000.00                                                                                                  | 0.00                                                                         |
| 2005/06                                                                        | 172,000.00                                                                                                                                                    | 75,000.00                                                                                          | 97,000.00                                                                                     | 25,000.00                                                                                                  | 50,000.00                                                                    |
| 2006/07                                                                        | 140,000.00                                                                                                                                                    | 140,000.00                                                                                         | 0.00                                                                                          | 115,000.00                                                                                                 | 25,000.00                                                                    |
| 2007/07                                                                        | 2,108,585.00                                                                                                                                                  | 272,000.00                                                                                         | 1,836,585.00                                                                                  | 122,000.00                                                                                                 | 150,000.00                                                                   |
| 2007/00                                                                        | 197,000.00                                                                                                                                                    | 10,000.00                                                                                          | 187,000.00                                                                                    | 0.00                                                                                                       | 10,000.00                                                                    |
| 2009/10                                                                        | 534,375.00                                                                                                                                                    | 100,000.00                                                                                         | 434,375.00                                                                                    | 0.00                                                                                                       | 100,000.00                                                                   |
| Total                                                                          | 3,216,960.00                                                                                                                                                  | 662,000.00                                                                                         | 2,554,960.00                                                                                  | 327,000.00                                                                                                 | 335,000.00                                                                   |
|                                                                                | Developments Value Negotiated                                                                                                                                 | Received                                                                                           | Not Received                                                                                  | Spent                                                                                                      | Not<br>Allocated                                                             |
| 2006/07                                                                        | 400.00                                                                                                                                                        | 200.00                                                                                             | 200.00                                                                                        | 200.00                                                                                                     | 0.00                                                                         |
| 2007/08                                                                        | 4,650.00                                                                                                                                                      | 3,950.00                                                                                           | 700.00                                                                                        | 3,200.00                                                                                                   | 750.00                                                                       |
| 2008/09                                                                        | 4,000.00                                                                                                                                                      | 0.00                                                                                               | 4,000.00                                                                                      | 0.00                                                                                                       | 0.00                                                                         |
| 2009/10                                                                        | 2,000.00                                                                                                                                                      | 1,000.00                                                                                           | 1,000.00                                                                                      | 0.00                                                                                                       | 1,000.00                                                                     |
| Total                                                                          | 11,050.00                                                                                                                                                     | 5,150.00                                                                                           | 5,900.00                                                                                      | 3,400.00                                                                                                   | 1,750.00                                                                     |
| Recreation<br>Value<br>Negotiated                                              |                                                                                                                                                               |                                                                                                    |                                                                                               |                                                                                                            |                                                                              |
|                                                                                | Value                                                                                                                                                         | Received                                                                                           | Not Received                                                                                  | Spent                                                                                                      | Not<br>Allocated                                                             |
| Pre 2005                                                                       | Value<br>Negotiated                                                                                                                                           |                                                                                                    | Not Received                                                                                  |                                                                                                            |                                                                              |
| Pre                                                                            | Value                                                                                                                                                         | 20,000.00<br>43,500.00                                                                             |                                                                                               | 20,000.00<br>0                                                                                             | Allocated                                                                    |
| Pre<br>2005                                                                    | Value<br>Negotiated<br>20,000.00                                                                                                                              | 20,000.00                                                                                          | 0.00                                                                                          | 20,000.00                                                                                                  | Allocated 0.00                                                               |
| Pre<br>2005<br>2006/07                                                         | Value<br>Negotiated<br>20,000.00<br>43,500.00<br>63,500.00                                                                                                    | 20,000.00<br>43,500.00                                                                             | 0.00<br>0.00                                                                                  | 20,000.00                                                                                                  | 0.00<br>43,500.00                                                            |
| Pre 2005 2006/07 Total                                                         | Value<br>Negotiated<br>20,000.00<br>43,500.00<br>63,500.00                                                                                                    | 20,000.00<br>43,500.00<br>63,500.00                                                                | 0.00<br>0.00<br>0.00                                                                          | 20,000.00 0 20,000.00                                                                                      | 0.00<br>43,500.00<br>43,500.00<br>Not                                        |
| Pre<br>2005<br>2006/07<br>Total<br>Employm                                     | Value<br>Negotiated  20,000.00 43,500.00 63,500.00  ent Value Negotiated                                                                                      | 20,000.00<br>43,500.00<br>63,500.00<br>Received                                                    | 0.00<br>0.00<br>0.00<br>Not Received                                                          | 20,000.00<br>0<br>20,000.00<br>Spent                                                                       | 0.00<br>43,500.00<br>43,500.00<br>Not<br>Allocated                           |
| Pre 2005 2006/07 Total Employm 2005/06                                         | Value<br>Negotiated  20,000.00 43,500.00 63,500.00  ent Value Negotiated  210,000.00                                                                          | 20,000.00<br>43,500.00<br>63,500.00<br>Received                                                    | 0.00<br>0.00<br>0.00<br>Not Received                                                          | 20,000.00<br>0<br>20,000.00<br>Spent<br>10,000.00                                                          | 0.00<br>43,500.00<br>43,500.00<br>Not<br>Allocated                           |
| Pre 2005 2006/07 Total Employm 2005/06 2006/07 Total Affordab                  | Value Negotiated  20,000.00 43,500.00 63,500.00  ent Value Negotiated  210,000.00 75,000.00                                                                   | 20,000.00<br>43,500.00<br>63,500.00<br>Received<br>10,000.00<br>60,000.00                          | 0.00<br>0.00<br>0.00<br>Not Received<br>200,000.00<br>15,000.00                               | 20,000.00<br>0<br>20,000.00<br>Spent<br>10,000.00<br>60,000.00                                             | 0.00<br>43,500.00<br>43,500.00<br>Not<br>Allocated<br>0.00<br>0.00           |
| Pre 2005 2006/07 Total Employm 2005/06 2006/07 Total Affordab                  | Value Negotiated  20,000.00 43,500.00 63,500.00  Pent Value Negotiated  210,000.00 75,000.00 285,000.00  le Housing Value Negotiated                          | 20,000.00<br>43,500.00<br>63,500.00<br>Received<br>10,000.00<br>60,000.00<br>70,000.00             | 0.00<br>0.00<br>0.00<br>Not Received<br>200,000.00<br>15,000.00<br>215,000.00                 | 20,000.00<br>0<br>20,000.00<br>Spent<br>10,000.00<br>60,000.00<br>70,000.00<br>Spent                       | 0.00 43,500.00 43,500.00  Not Allocated  0.00 0.00  Not Allocated            |
| Pre 2005 2006/07 Total Employm 2005/06 2006/07 Total Affordab Pre 2005         | Value Negotiated  20,000.00 43,500.00 63,500.00  ent Value Negotiated  210,000.00 75,000.00 285,000.00  le Housing Value Negotiated  925,000.00               | 20,000.00<br>43,500.00<br>63,500.00<br>Received<br>10,000.00<br>60,000.00<br>70,000.00<br>Received | 0.00<br>0.00<br>0.00<br>Not Received<br>200,000.00<br>15,000.00<br>215,000.00<br>Not Received | 20,000.00<br>0<br>20,000.00<br>Spent<br>10,000.00<br>60,000.00<br>70,000.00<br>Spent                       | 0.00 43,500.00 43,500.00  Not Allocated  0.00 0.00  Not Allocated  0.00 0.00 |
| Pre 2005 2006/07 Total Employm 2005/06 2006/07 Total Affordab Pre 2005 2008/09 | Value Negotiated  20,000.00 43,500.00 63,500.00  Pent Value Negotiated  210,000.00 75,000.00 285,000.00  le Housing Value Negotiated  925,000.00 1,320,000.00 | 20,000.00<br>43,500.00<br>63,500.00<br>Received<br>10,000.00<br>60,000.00<br>70,000.00<br>Received | 0.00<br>0.00<br>0.00<br>Not Received<br>200,000.00<br>15,000.00<br>215,000.00<br>Not Received | 20,000.00<br>0<br>20,000.00<br>Spent<br>10,000.00<br>60,000.00<br>70,000.00<br>Spent<br>925,000.00<br>0.00 | 0.00 43,500.00  Not Allocated  0.00 0.00  Not Allocated  0.00 0.00  0.00     |
| Pre 2005 2006/07 Total Employm 2005/06 2006/07 Total Affordab Pre 2005         | Value Negotiated  20,000.00 43,500.00 63,500.00  ent Value Negotiated  210,000.00 75,000.00 285,000.00  le Housing Value Negotiated  925,000.00               | 20,000.00<br>43,500.00<br>63,500.00<br>Received<br>10,000.00<br>60,000.00<br>70,000.00<br>Received | 0.00<br>0.00<br>0.00<br>Not Received<br>200,000.00<br>15,000.00<br>215,000.00<br>Not Received | 20,000.00<br>0<br>20,000.00<br>Spent<br>10,000.00<br>60,000.00<br>70,000.00<br>Spent                       | 0.00 43,500.00 43,500.00  Not Allocated  0.00 0.00  Not Allocated  0.00 0.00 |