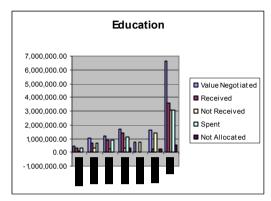

#### Breakdown by Infrastructure Type

| Education                                        | n<br>Value<br>Negotiated                                                                           | Received                                                      | Not Received                                                                   | Spent                                                         | Not<br>Allocated                                                                   |
|--------------------------------------------------|----------------------------------------------------------------------------------------------------|---------------------------------------------------------------|--------------------------------------------------------------------------------|---------------------------------------------------------------|------------------------------------------------------------------------------------|
| Pre<br>2005                                      | 444,262.80                                                                                         | 324,014.79                                                    | 120,248.01                                                                     | 324,014.79                                                    | 0.00                                                                               |
| 2005/06                                          | 1,005,300.76                                                                                       | 687,439.70                                                    | 317,861.06                                                                     | 687,439.70                                                    | 0.00                                                                               |
| 2006/07                                          | 1,157,281.22                                                                                       | 914,519.28                                                    | 242,761.94                                                                     | 914,519.59                                                    | -0.31                                                                              |
| 2007/08                                          | 1,705,873.74                                                                                       | 1,412,364.17                                                  | 293,509.57                                                                     | 1,133,715.74                                                  | 278,648.43                                                                         |
| 2008/09                                          | 717,162.00                                                                                         | 0.00                                                          | 717,162.00                                                                     | 0.00                                                          | 0.00                                                                               |
| 2009/10                                          | 1,612,753.14                                                                                       | 242,100.81                                                    | 1,370,652.33                                                                   | 0.00                                                          | 242,100.81                                                                         |
| Total                                            | 6,642,633.66                                                                                       | 3,580,438.75                                                  | 3,062,194.91                                                                   | 3,059,689.82                                                  | 520,748.93                                                                         |
| Education                                        | n Site Specific<br>Value<br>Negotiated                                                             | Received                                                      | Not Received                                                                   | Spent                                                         | Not<br>Allocated                                                                   |
| 2005/06                                          | 154000                                                                                             | 154,000.00                                                    | 0.00                                                                           | 154,000.00                                                    | 0.00                                                                               |
| 2007/08                                          | 1010000                                                                                            | 0.00                                                          | 1,010,000.00                                                                   | 0.00                                                          | 0.00                                                                               |
| 2008/09                                          | 240000                                                                                             | 0.00                                                          | 240,000.00                                                                     | 0.00                                                          | 0.00                                                                               |
|                                                  |                                                                                                    |                                                               |                                                                                |                                                               |                                                                                    |
| Total                                            | 1,404,000.00                                                                                       | 154,000.00                                                    | 1,250,000.00                                                                   | 154,000.00                                                    | 0.00                                                                               |
|                                                  | 1,404,000.00  nent (Site Specif Value Negotiated                                                   | ·                                                             | 1,250,000.00<br>Not Received                                                   | 154,000.00<br>Spent                                           | 0.00<br>Not<br>Allocated                                                           |
|                                                  | nent (Site Specif<br>Value                                                                         | ic)                                                           | , ,                                                                            |                                                               | Not                                                                                |
| Environm<br>Pre                                  | nent (Site Specif<br>Value<br>Negotiated                                                           | ic)<br>Received                                               | Not Received                                                                   | Spent                                                         | Not<br>Allocated                                                                   |
| Environm<br>Pre<br>2005                          | value<br>Value<br>Negotiated<br>2,655,500.00                                                       | ic)<br>Received<br>2,639,500.00                               | Not Received<br>16,000.00                                                      | Spent<br>1,619,351.65                                         | Not<br>Allocated<br>1,020,148.35                                                   |
| Pre 2005 2005/06                                 | value<br>Negotiated<br>2,655,500.00<br>413,109.86                                                  | 2,639,500.00<br>233,958.32                                    | Not Received<br>16,000.00<br>179,151.54                                        | Spent<br>1,619,351.65<br>141,958.32                           | Not<br>Allocated<br>1,020,148.35<br>92,000.00                                      |
| Pre 2005 2005/06 2006/07                         | value<br>Negotiated<br>2,655,500.00<br>413,109.86<br>192,000.00                                    | 2,639,500.00<br>233,958.32<br>162,000.00                      | 16,000.00<br>179,151.54<br>30,000.00                                           | Spent  1,619,351.65 141,958.32 162,000.00                     | Not<br>Allocated<br>1,020,148.35<br>92,000.00<br>0.00                              |
| Pre 2005 2005/06 2006/07 2007/08                 | 2,655,500.00<br>413,109.86<br>192,000.00<br>5,581,800.00                                           | 2,639,500.00<br>233,958.32<br>162,000.00<br>71,800.00         | 16,000.00<br>179,151.54<br>30,000.00<br>5,510,000.00                           | Spent  1,619,351.65 141,958.32 162,000.00 51,800.00           | Not<br>Allocated<br>1,020,148.35<br>92,000.00<br>0.00<br>20,000.00                 |
| Pre 2005 2005/06 2006/07 2007/08 2008/09         | 2,655,500.00<br>413,109.86<br>192,000.00<br>5,581,800.00                                           | 2,639,500.00<br>233,958.32<br>162,000.00<br>71,800.00<br>0.00 | 16,000.00<br>179,151.54<br>30,000.00<br>5,510,000.00<br>5,000.00               | Spent  1,619,351.65 141,958.32 162,000.00 51,800.00 0.00      | Not<br>Allocated<br>1,020,148.35<br>92,000.00<br>0.00<br>20,000.00<br>0.00         |
| Pre 2005 2005/06 2006/07 2007/08 2008/09 2009/10 | 2,655,500.00<br>413,109.86<br>192,000.00<br>5,581,800.00<br>5,000.00<br>225,000.00<br>9,072,409.86 | 2,639,500.00<br>233,958.32<br>162,000.00<br>71,800.00<br>0.00 | 16,000.00<br>179,151.54<br>30,000.00<br>5,510,000.00<br>5,000.00<br>225,000.00 | Spent  1,619,351.65 141,958.32 162,000.00 51,800.00 0.00 0.00 | Not<br>Allocated<br>1,020,148.35<br>92,000.00<br>0.00<br>20,000.00<br>0.00<br>0.00 |