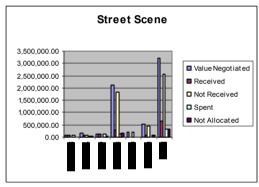

20,000.00

935,002.00

5,164.12

5,164.12

0.00

0.00

| Street Sc                                                                      | ene<br>Value<br>Negotiated                                                                                                                                    | Received                                                                                           | Not Received                                                                                  | Spent                                                                                                      | Not<br>Allocated                                                             |
|--------------------------------------------------------------------------------|---------------------------------------------------------------------------------------------------------------------------------------------------------------|----------------------------------------------------------------------------------------------------|-----------------------------------------------------------------------------------------------|------------------------------------------------------------------------------------------------------------|------------------------------------------------------------------------------|
| Pre<br>2005                                                                    | 65,000.00                                                                                                                                                     | 65,000.00                                                                                          | 0.00                                                                                          | 65,000.00                                                                                                  | 0.00                                                                         |
| 2005/06                                                                        | 172,000.00                                                                                                                                                    | 75,000.00                                                                                          | 97,000.00                                                                                     | 25,000.00                                                                                                  | 50,000.00                                                                    |
| 2006/07                                                                        | 140,000.00                                                                                                                                                    | 140,000.00                                                                                         | 0.00                                                                                          | 115,000.00                                                                                                 | 25,000.00                                                                    |
| 2007/07                                                                        | 2,108,585.00                                                                                                                                                  | 272,000.00                                                                                         | 1,836,585.00                                                                                  | 122,000.00                                                                                                 | 150,000.00                                                                   |
| 2007/00                                                                        | 197,000.00                                                                                                                                                    | 10,000.00                                                                                          | 187,000.00                                                                                    | 0.00                                                                                                       | 10,000.00                                                                    |
| 2009/10                                                                        | 534,375.00                                                                                                                                                    | 100,000.00                                                                                         | 434,375.00                                                                                    | 0.00                                                                                                       | 100,000.00                                                                   |
| Total                                                                          | 3,216,960.00                                                                                                                                                  | 662,000.00                                                                                         | 2,554,960.00                                                                                  | 327,000.00                                                                                                 | 335,000.00                                                                   |
|                                                                                | Developments Value Negotiated                                                                                                                                 | Received                                                                                           | Not Received                                                                                  | Spent                                                                                                      | Not<br>Allocated                                                             |
| 2006/07                                                                        | 400.00                                                                                                                                                        | 200.00                                                                                             | 200.00                                                                                        | 200.00                                                                                                     | 0.00                                                                         |
| 2007/08                                                                        | 4,650.00                                                                                                                                                      | 3,950.00                                                                                           | 700.00                                                                                        | 3,200.00                                                                                                   | 750.00                                                                       |
| 2008/09                                                                        | 4,000.00                                                                                                                                                      | 0.00                                                                                               | 4,000.00                                                                                      | 0.00                                                                                                       | 0.00                                                                         |
| 2009/10                                                                        | 2,000.00                                                                                                                                                      | 1,000.00                                                                                           | 1,000.00                                                                                      | 0.00                                                                                                       | 1,000.00                                                                     |
| Total                                                                          | 11,050.00                                                                                                                                                     | 5,150.00                                                                                           | 5,900.00                                                                                      | 3,400.00                                                                                                   | 1,750.00                                                                     |
| Recreation<br>Value<br>Negotiated                                              |                                                                                                                                                               |                                                                                                    |                                                                                               |                                                                                                            |                                                                              |
|                                                                                | Value                                                                                                                                                         | Received                                                                                           | Not Received                                                                                  | Spent                                                                                                      | Not<br>Allocated                                                             |
| Pre 2005                                                                       | Value<br>Negotiated                                                                                                                                           |                                                                                                    | Not Received                                                                                  |                                                                                                            |                                                                              |
| Pre                                                                            | Value                                                                                                                                                         | 20,000.00<br>43,500.00                                                                             |                                                                                               | 20,000.00<br>0                                                                                             | Allocated                                                                    |
| Pre<br>2005                                                                    | Value<br>Negotiated<br>20,000.00                                                                                                                              | 20,000.00                                                                                          | 0.00                                                                                          | 20,000.00                                                                                                  | Allocated 0.00                                                               |
| Pre<br>2005<br>2006/07                                                         | Value<br>Negotiated<br>20,000.00<br>43,500.00<br>63,500.00                                                                                                    | 20,000.00<br>43,500.00                                                                             | 0.00<br>0.00                                                                                  | 20,000.00                                                                                                  | 0.00<br>43,500.00                                                            |
| Pre 2005 2006/07 Total                                                         | Value<br>Negotiated<br>20,000.00<br>43,500.00<br>63,500.00                                                                                                    | 20,000.00<br>43,500.00<br>63,500.00                                                                | 0.00<br>0.00<br>0.00                                                                          | 20,000.00 0 20,000.00                                                                                      | 0.00<br>43,500.00<br>43,500.00<br>Not                                        |
| Pre<br>2005<br>2006/07<br>Total<br>Employm                                     | Value<br>Negotiated  20,000.00 43,500.00 63,500.00  ent Value Negotiated                                                                                      | 20,000.00<br>43,500.00<br>63,500.00<br>Received                                                    | 0.00<br>0.00<br>0.00<br>Not Received                                                          | 20,000.00<br>0<br>20,000.00<br>Spent                                                                       | 0.00<br>43,500.00<br>43,500.00<br>Not<br>Allocated                           |
| Pre 2005 2006/07 Total Employm 2005/06                                         | Value<br>Negotiated  20,000.00 43,500.00 63,500.00  ent Value Negotiated  210,000.00                                                                          | 20,000.00<br>43,500.00<br>63,500.00<br>Received                                                    | 0.00<br>0.00<br>0.00<br>Not Received                                                          | 20,000.00<br>0<br>20,000.00<br>Spent<br>10,000.00                                                          | 0.00<br>43,500.00<br>43,500.00<br>Not<br>Allocated                           |
| Pre 2005 2006/07 Total Employm 2005/06 2006/07 Total Affordab                  | Value Negotiated  20,000.00 43,500.00 63,500.00  ent Value Negotiated  210,000.00 75,000.00                                                                   | 20,000.00<br>43,500.00<br>63,500.00<br>Received<br>10,000.00<br>60,000.00                          | 0.00<br>0.00<br>0.00<br>Not Received<br>200,000.00<br>15,000.00                               | 20,000.00<br>0<br>20,000.00<br>Spent<br>10,000.00<br>60,000.00                                             | 0.00<br>43,500.00<br>43,500.00<br>Not<br>Allocated<br>0.00<br>0.00           |
| Pre 2005 2006/07 Total Employm 2005/06 2006/07 Total Affordab                  | Value Negotiated  20,000.00 43,500.00 63,500.00  Pent Value Negotiated  210,000.00 75,000.00 285,000.00  le Housing Value Negotiated                          | 20,000.00<br>43,500.00<br>63,500.00<br>Received<br>10,000.00<br>60,000.00<br>70,000.00             | 0.00<br>0.00<br>0.00<br>Not Received<br>200,000.00<br>15,000.00<br>215,000.00                 | 20,000.00<br>0<br>20,000.00<br>Spent<br>10,000.00<br>60,000.00<br>70,000.00<br>Spent                       | 0.00 43,500.00 43,500.00  Not Allocated  0.00 0.00  Not Allocated            |
| Pre 2005 2006/07 Total Employm 2005/06 2006/07 Total Affordab Pre 2005         | Value Negotiated  20,000.00 43,500.00 63,500.00  ent Value Negotiated  210,000.00 75,000.00 285,000.00  le Housing Value Negotiated  925,000.00               | 20,000.00<br>43,500.00<br>63,500.00<br>Received<br>10,000.00<br>60,000.00<br>70,000.00<br>Received | 0.00<br>0.00<br>0.00<br>Not Received<br>200,000.00<br>15,000.00<br>215,000.00<br>Not Received | 20,000.00<br>0<br>20,000.00<br>Spent<br>10,000.00<br>60,000.00<br>70,000.00<br>Spent                       | 0.00 43,500.00 43,500.00  Not Allocated  0.00 0.00  Not Allocated  0.00 0.00 |
| Pre 2005 2006/07 Total Employm 2005/06 2006/07 Total Affordab Pre 2005 2008/09 | Value Negotiated  20,000.00 43,500.00 63,500.00  Pent Value Negotiated  210,000.00 75,000.00 285,000.00  le Housing Value Negotiated  925,000.00 1,320,000.00 | 20,000.00<br>43,500.00<br>63,500.00<br>Received<br>10,000.00<br>60,000.00<br>70,000.00<br>Received | 0.00<br>0.00<br>0.00<br>Not Received<br>200,000.00<br>15,000.00<br>215,000.00<br>Not Received | 20,000.00<br>0<br>20,000.00<br>Spent<br>10,000.00<br>60,000.00<br>70,000.00<br>Spent<br>925,000.00<br>0.00 | 0.00 43,500.00  Not Allocated  0.00 0.00  Not Allocated  0.00 0.00  0.00     |
| Pre 2005 2006/07 Total Employm 2005/06 2006/07 Total Affordab Pre 2005         | Value Negotiated  20,000.00 43,500.00 63,500.00  ent Value Negotiated  210,000.00 75,000.00 285,000.00  le Housing Value Negotiated  925,000.00               | 20,000.00<br>43,500.00<br>63,500.00<br>Received<br>10,000.00<br>60,000.00<br>70,000.00<br>Received | 0.00<br>0.00<br>0.00<br>Not Received<br>200,000.00<br>15,000.00<br>215,000.00<br>Not Received | 20,000.00<br>0<br>20,000.00<br>Spent<br>10,000.00<br>60,000.00<br>70,000.00<br>Spent                       | 0.00 43,500.00 43,500.00  Not Allocated  0.00 0.00  Not Allocated  0.00 0.00 |