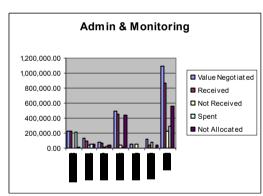

| Admin & Monitoring<br>Value<br>Negotiated |              | Received   | Not Received | Spent      | Not<br>Allocated |
|-------------------------------------------|--------------|------------|--------------|------------|------------------|
| Pre<br>2005                               | 228,562.30   | 223,000.00 | 5,562.30     | 213,000.00 | 10,000.00        |
| 2005/06                                   | 136,153.07   | 95,653.07  | 40,500.00    | 48,455.46  | 47,197.61        |
| 2006/07                                   | 73,839.37    | 60,435.90  | 13,403.47    | 25,302.54  | 35,133.36        |
| 2007/08                                   | 489,393.91   | 451,737.55 | 37,656.36    | 9,242.00   | 442,495.55       |
| 2008/09                                   | 50,692.00    | 3,522.00   | 47,170.00    | 0.00       | 3,522.00         |
| 2009/10                                   | 118,908.00   | 37,000.00  | 81,908.00    | 0.00       | 37,000.00        |
| Total                                     | 1,097,548.65 | 871,348.52 | 226,200.13   | 296,000.00 | 565,348.52       |