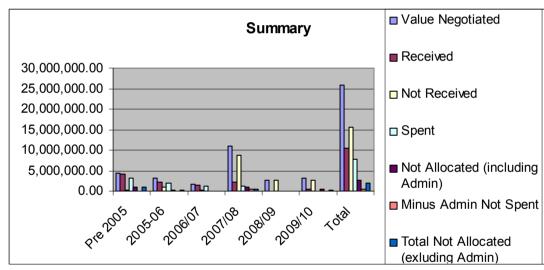

### Summary

|          | Value<br>Negotiated | Received      | Not Received  | Spent        | Not Allocated<br>(including<br>Admin) | Minus Admin<br>Not Spent | Total Not<br>Allocated<br>(exluding<br>Admin) |
|----------|---------------------|---------------|---------------|--------------|---------------------------------------|--------------------------|-----------------------------------------------|
| Pre 2005 | 4,338,325.10        | 4,196,514.79  | 141,810.31    | 3,166,366.44 | 1,030,148.35                          | 10,000.00                | 1,020,148.35                                  |
| 2005-06  | 3,005,565.69        | 2,171,053.09  | 834,512.60    | 1,981,855.48 | 189,197.61                            | 47,197.61                | 142,000.00                                    |
| 2006/07  | 1,714,684.71        | 1,408,155.18  | 306,529.53    | 1,304,522.13 | 103,633.05                            | 35,133.36                | 68,499.69                                     |
| 2007/08  | 10,900,302.65       | 2,211,851.72  | 8,688,450.93  | 1,319,957.74 | 891,893.98                            | 442,495.55               | 449,398.43                                    |
| 2008/09  | 2,730,504.00        | 13,522.00     | 2,716,982.00  | 0.00         | 13,522.00                             | 3,522.00                 | 10,000.00                                     |
| 2009/10  | 3,128,036.14        | 380,100.81    | 2,747,935.33  | 0.00         | 380,100.81                            | 37,000.00                | 343,100.81                                    |
| Total    | 25,817,418.29       | 10,381,197.59 | 15,436,220.70 | 7,772,701.79 | 2,608,495.80                          | 575,348.52               | 2,033,147.28                                  |