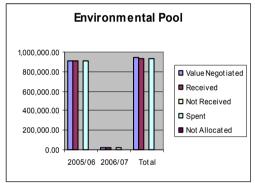

#### Breakdown by Infrastructure Type

| Education                                        | n<br>Value<br>Negotiated                                                                           | Received                                                      | Not Received                                                                   | Spent                                                         | Not<br>Allocated                                                                   |
|--------------------------------------------------|----------------------------------------------------------------------------------------------------|---------------------------------------------------------------|--------------------------------------------------------------------------------|---------------------------------------------------------------|------------------------------------------------------------------------------------|
| Pre<br>2005                                      | 444,262.80                                                                                         | 324,014.79                                                    | 120,248.01                                                                     | 324,014.79                                                    | 0.00                                                                               |
| 2005/06                                          | 1,005,300.76                                                                                       | 687,439.70                                                    | 317,861.06                                                                     | 687,439.70                                                    | 0.00                                                                               |
| 2006/07                                          | 1,157,281.22                                                                                       | 914,519.28                                                    | 242,761.94                                                                     | 914,519.59                                                    | -0.31                                                                              |
| 2007/08                                          | 1,705,873.74                                                                                       | 1,412,364.17                                                  | 293,509.57                                                                     | 1,133,715.74                                                  | 278,648.43                                                                         |
| 2008/09                                          | 717,162.00                                                                                         | 0.00                                                          | 717,162.00                                                                     | 0.00                                                          | 0.00                                                                               |
| 2009/10                                          | 1,612,753.14                                                                                       | 242,100.81                                                    | 1,370,652.33                                                                   | 0.00                                                          | 242,100.81                                                                         |
| Total                                            | 6,642,633.66                                                                                       | 3,580,438.75                                                  | 3,062,194.91                                                                   | 3,059,689.82                                                  | 520,748.93                                                                         |
| Education                                        | n Site Specific<br>Value<br>Negotiated                                                             | Received                                                      | Not Received                                                                   | Spent                                                         | Not<br>Allocated                                                                   |
| 2005/06                                          | 154000                                                                                             | 154,000.00                                                    | 0.00                                                                           | 154,000.00                                                    | 0.00                                                                               |
| 2007/08                                          | 1010000                                                                                            | 0.00                                                          | 1,010,000.00                                                                   | 0.00                                                          | 0.00                                                                               |
| 2008/09                                          | 240000                                                                                             | 0.00                                                          | 240,000.00                                                                     | 0.00                                                          | 0.00                                                                               |
|                                                  |                                                                                                    |                                                               |                                                                                |                                                               |                                                                                    |
| Total                                            | 1,404,000.00                                                                                       | 154,000.00                                                    | 1,250,000.00                                                                   | 154,000.00                                                    | 0.00                                                                               |
|                                                  | 1,404,000.00  nent (Site Specif Value Negotiated                                                   | ·                                                             | 1,250,000.00<br>Not Received                                                   | 154,000.00<br>Spent                                           | 0.00<br>Not<br>Allocated                                                           |
|                                                  | nent (Site Specif<br>Value                                                                         | ic)                                                           | , ,                                                                            |                                                               | Not                                                                                |
| Environm<br>Pre                                  | nent (Site Specif<br>Value<br>Negotiated                                                           | ic)<br>Received                                               | Not Received                                                                   | Spent                                                         | Not<br>Allocated                                                                   |
| Environm<br>Pre<br>2005                          | value<br>Value<br>Negotiated<br>2,655,500.00                                                       | ic)<br>Received<br>2,639,500.00                               | Not Received<br>16,000.00                                                      | Spent<br>1,619,351.65                                         | Not<br>Allocated<br>1,020,148.35                                                   |
| Pre 2005 2005/06                                 | value<br>Negotiated<br>2,655,500.00<br>413,109.86                                                  | 2,639,500.00<br>233,958.32                                    | Not Received<br>16,000.00<br>179,151.54                                        | Spent<br>1,619,351.65<br>141,958.32                           | Not<br>Allocated<br>1,020,148.35<br>92,000.00                                      |
| Pre 2005 2005/06 2006/07                         | value<br>Negotiated<br>2,655,500.00<br>413,109.86<br>192,000.00                                    | 2,639,500.00<br>233,958.32<br>162,000.00                      | 16,000.00<br>179,151.54<br>30,000.00                                           | Spent  1,619,351.65 141,958.32 162,000.00                     | Not<br>Allocated<br>1,020,148.35<br>92,000.00<br>0.00                              |
| Pre 2005 2005/06 2006/07 2007/08                 | 2,655,500.00<br>413,109.86<br>192,000.00<br>5,581,800.00                                           | 2,639,500.00<br>233,958.32<br>162,000.00<br>71,800.00         | 16,000.00<br>179,151.54<br>30,000.00<br>5,510,000.00                           | Spent  1,619,351.65 141,958.32 162,000.00 51,800.00           | Not<br>Allocated<br>1,020,148.35<br>92,000.00<br>0.00<br>20,000.00                 |
| Pre 2005 2005/06 2006/07 2007/08 2008/09         | 2,655,500.00<br>413,109.86<br>192,000.00<br>5,581,800.00                                           | 2,639,500.00<br>233,958.32<br>162,000.00<br>71,800.00<br>0.00 | 16,000.00<br>179,151.54<br>30,000.00<br>5,510,000.00<br>5,000.00               | Spent  1,619,351.65 141,958.32 162,000.00 51,800.00 0.00      | Not<br>Allocated<br>1,020,148.35<br>92,000.00<br>0.00<br>20,000.00<br>0.00         |
| Pre 2005 2005/06 2006/07 2007/08 2008/09 2009/10 | 2,655,500.00<br>413,109.86<br>192,000.00<br>5,581,800.00<br>5,000.00<br>225,000.00<br>9,072,409.86 | 2,639,500.00<br>233,958.32<br>162,000.00<br>71,800.00<br>0.00 | 16,000.00<br>179,151.54<br>30,000.00<br>5,510,000.00<br>5,000.00<br>225,000.00 | Spent  1,619,351.65 141,958.32 162,000.00 51,800.00 0.00 0.00 | Not<br>Allocated<br>1,020,148.35<br>92,000.00<br>0.00<br>20,000.00<br>0.00<br>0.00 |