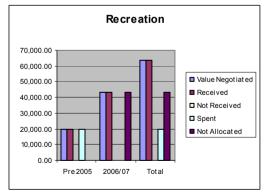

20,000.00

935,002.00

5,164.12

5,164.12

0.00

0.00

| Street Sc                                                                      | ene<br>Value<br>Negotiated                                                                                                                                    | Received                                                                                           | Not Received                                                                                  | Spent                                                                                                      | Not<br>Allocated                                                             |
|--------------------------------------------------------------------------------|---------------------------------------------------------------------------------------------------------------------------------------------------------------|----------------------------------------------------------------------------------------------------|-----------------------------------------------------------------------------------------------|------------------------------------------------------------------------------------------------------------|------------------------------------------------------------------------------|
| Pre<br>2005                                                                    | 65,000.00                                                                                                                                                     | 65,000.00                                                                                          | 0.00                                                                                          | 65,000.00                                                                                                  | 0.00                                                                         |
| 2005/06                                                                        | 172,000.00                                                                                                                                                    | 75,000.00                                                                                          | 97,000.00                                                                                     | 25,000.00                                                                                                  | 50,000.00                                                                    |
| 2006/07                                                                        | 140,000.00                                                                                                                                                    | 140,000.00                                                                                         | 0.00                                                                                          | 115,000.00                                                                                                 | 25,000.00                                                                    |
| 2007/07                                                                        | 2,108,585.00                                                                                                                                                  | 272,000.00                                                                                         | 1,836,585.00                                                                                  | 122,000.00                                                                                                 | 150,000.00                                                                   |
| 2007/00                                                                        | 197,000.00                                                                                                                                                    | 10,000.00                                                                                          | 187,000.00                                                                                    | 0.00                                                                                                       | 10,000.00                                                                    |
| 2009/10                                                                        | 534,375.00                                                                                                                                                    | 100,000.00                                                                                         | 434,375.00                                                                                    | 0.00                                                                                                       | 100,000.00                                                                   |
| Total                                                                          | 3,216,960.00                                                                                                                                                  | 662,000.00                                                                                         | 2,554,960.00                                                                                  | 327,000.00                                                                                                 | 335,000.00                                                                   |
|                                                                                | Developments Value Negotiated                                                                                                                                 | Received                                                                                           | Not Received                                                                                  | Spent                                                                                                      | Not<br>Allocated                                                             |
| 2006/07                                                                        | 400.00                                                                                                                                                        | 200.00                                                                                             | 200.00                                                                                        | 200.00                                                                                                     | 0.00                                                                         |
| 2007/08                                                                        | 4,650.00                                                                                                                                                      | 3,950.00                                                                                           | 700.00                                                                                        | 3,200.00                                                                                                   | 750.00                                                                       |
| 2008/09                                                                        | 4,000.00                                                                                                                                                      | 0.00                                                                                               | 4,000.00                                                                                      | 0.00                                                                                                       | 0.00                                                                         |
| 2009/10                                                                        | 2,000.00                                                                                                                                                      | 1,000.00                                                                                           | 1,000.00                                                                                      | 0.00                                                                                                       | 1,000.00                                                                     |
| Total                                                                          | 11,050.00                                                                                                                                                     | 5,150.00                                                                                           | 5,900.00                                                                                      | 3,400.00                                                                                                   | 1,750.00                                                                     |
| Recreation<br>Value<br>Negotiated                                              |                                                                                                                                                               |                                                                                                    |                                                                                               |                                                                                                            |                                                                              |
|                                                                                | Value                                                                                                                                                         | Received                                                                                           | Not Received                                                                                  | Spent                                                                                                      | Not<br>Allocated                                                             |
| Pre 2005                                                                       | Value<br>Negotiated                                                                                                                                           |                                                                                                    | Not Received                                                                                  |                                                                                                            |                                                                              |
| Pre                                                                            | Value                                                                                                                                                         | 20,000.00<br>43,500.00                                                                             |                                                                                               | 20,000.00<br>0                                                                                             | Allocated                                                                    |
| Pre<br>2005                                                                    | Value<br>Negotiated<br>20,000.00                                                                                                                              | 20,000.00                                                                                          | 0.00                                                                                          | 20,000.00                                                                                                  | Allocated 0.00                                                               |
| Pre<br>2005<br>2006/07                                                         | Value<br>Negotiated<br>20,000.00<br>43,500.00<br>63,500.00                                                                                                    | 20,000.00<br>43,500.00                                                                             | 0.00<br>0.00                                                                                  | 20,000.00                                                                                                  | 0.00<br>43,500.00                                                            |
| Pre 2005 2006/07 Total                                                         | Value<br>Negotiated<br>20,000.00<br>43,500.00<br>63,500.00                                                                                                    | 20,000.00<br>43,500.00<br>63,500.00                                                                | 0.00<br>0.00<br>0.00                                                                          | 20,000.00 0 20,000.00                                                                                      | 0.00<br>43,500.00<br>43,500.00<br>Not                                        |
| Pre<br>2005<br>2006/07<br>Total<br>Employm                                     | Value<br>Negotiated  20,000.00 43,500.00 63,500.00  ent Value Negotiated                                                                                      | 20,000.00<br>43,500.00<br>63,500.00<br>Received                                                    | 0.00<br>0.00<br>0.00<br>Not Received                                                          | 20,000.00<br>0<br>20,000.00<br>Spent                                                                       | 0.00<br>43,500.00<br>43,500.00<br>Not<br>Allocated                           |
| Pre 2005 2006/07 Total Employm 2005/06                                         | Value<br>Negotiated  20,000.00 43,500.00 63,500.00  ent Value Negotiated  210,000.00                                                                          | 20,000.00<br>43,500.00<br>63,500.00<br>Received                                                    | 0.00<br>0.00<br>0.00<br>Not Received                                                          | 20,000.00<br>0<br>20,000.00<br>Spent<br>10,000.00                                                          | 0.00<br>43,500.00<br>43,500.00<br>Not<br>Allocated                           |
| Pre 2005 2006/07 Total Employm 2005/06 2006/07 Total Affordab                  | Value Negotiated  20,000.00 43,500.00 63,500.00  ent Value Negotiated  210,000.00 75,000.00                                                                   | 20,000.00<br>43,500.00<br>63,500.00<br>Received<br>10,000.00<br>60,000.00                          | 0.00<br>0.00<br>0.00<br>Not Received<br>200,000.00<br>15,000.00                               | 20,000.00<br>0<br>20,000.00<br>Spent<br>10,000.00<br>60,000.00                                             | 0.00<br>43,500.00<br>43,500.00<br>Not<br>Allocated<br>0.00<br>0.00           |
| Pre 2005 2006/07 Total Employm 2005/06 2006/07 Total Affordab                  | Value Negotiated  20,000.00 43,500.00 63,500.00  Pent Value Negotiated  210,000.00 75,000.00 285,000.00  le Housing Value Negotiated                          | 20,000.00<br>43,500.00<br>63,500.00<br>Received<br>10,000.00<br>60,000.00<br>70,000.00             | 0.00<br>0.00<br>0.00<br>Not Received<br>200,000.00<br>15,000.00<br>215,000.00                 | 20,000.00<br>0<br>20,000.00<br>Spent<br>10,000.00<br>60,000.00<br>70,000.00<br>Spent                       | 0.00 43,500.00 43,500.00  Not Allocated  0.00 0.00  Not Allocated            |
| Pre 2005 2006/07 Total Employm 2005/06 2006/07 Total Affordab Pre 2005         | Value Negotiated  20,000.00 43,500.00 63,500.00  ent Value Negotiated  210,000.00 75,000.00 285,000.00  le Housing Value Negotiated  925,000.00               | 20,000.00<br>43,500.00<br>63,500.00<br>Received<br>10,000.00<br>60,000.00<br>70,000.00<br>Received | 0.00<br>0.00<br>0.00<br>Not Received<br>200,000.00<br>15,000.00<br>215,000.00<br>Not Received | 20,000.00<br>0<br>20,000.00<br>Spent<br>10,000.00<br>60,000.00<br>70,000.00<br>Spent                       | 0.00 43,500.00 43,500.00  Not Allocated  0.00 0.00  Not Allocated  0.00 0.00 |
| Pre 2005 2006/07 Total Employm 2005/06 2006/07 Total Affordab Pre 2005 2008/09 | Value Negotiated  20,000.00 43,500.00 63,500.00  Pent Value Negotiated  210,000.00 75,000.00 285,000.00  le Housing Value Negotiated  925,000.00 1,320,000.00 | 20,000.00<br>43,500.00<br>63,500.00<br>Received<br>10,000.00<br>60,000.00<br>70,000.00<br>Received | 0.00<br>0.00<br>0.00<br>Not Received<br>200,000.00<br>15,000.00<br>215,000.00<br>Not Received | 20,000.00<br>0<br>20,000.00<br>Spent<br>10,000.00<br>60,000.00<br>70,000.00<br>Spent<br>925,000.00<br>0.00 | 0.00 43,500.00  Not Allocated  0.00 0.00  Not Allocated  0.00 0.00  0.00     |
| Pre 2005 2006/07 Total Employm 2005/06 2006/07 Total Affordab Pre 2005         | Value Negotiated  20,000.00 43,500.00 63,500.00  ent Value Negotiated  210,000.00 75,000.00 285,000.00  le Housing Value Negotiated  925,000.00               | 20,000.00<br>43,500.00<br>63,500.00<br>Received<br>10,000.00<br>60,000.00<br>70,000.00<br>Received | 0.00<br>0.00<br>0.00<br>Not Received<br>200,000.00<br>15,000.00<br>215,000.00<br>Not Received | 20,000.00<br>0<br>20,000.00<br>Spent<br>10,000.00<br>60,000.00<br>70,000.00<br>Spent                       | 0.00 43,500.00 43,500.00  Not Allocated  0.00 0.00  Not Allocated  0.00 0.00 |